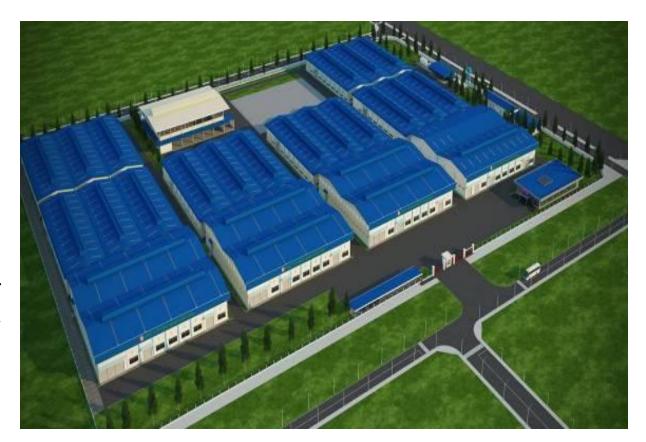

There is 1 powder coating line (12 meters) and 1 powder coating line for short product.

- Nhon Trach Factory is under building time to expand and cover all over 100.700 Sq Meters area.
- Seperated into 3 areas for production, warehouse and dormitory.