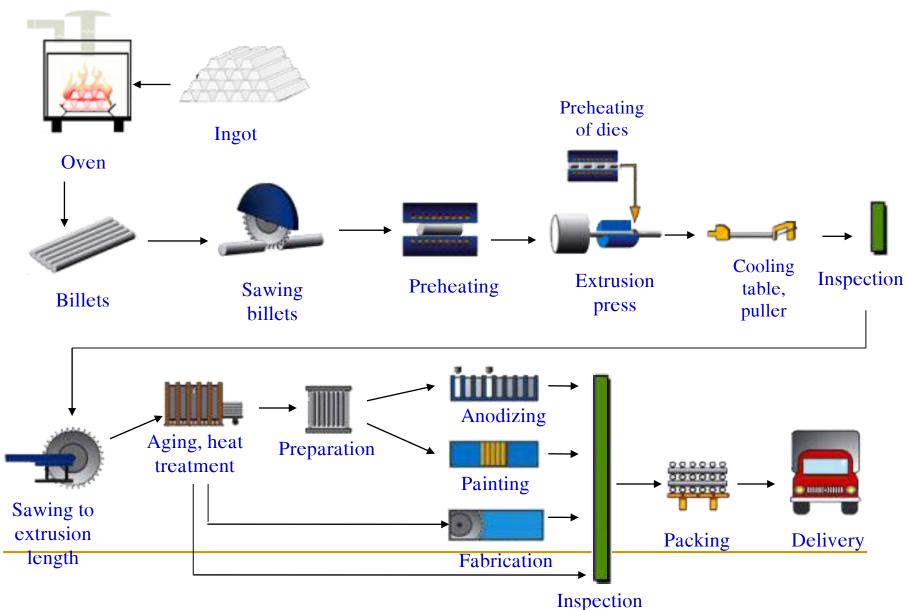

r: 10 inch

There is 1 powder coating line (12 meters) and 1 powder coating line for short product.













- Nhon Trach Factory is under building time to expand and cover all over 100.700 Sq Meters area.
- Seperated into 3 areas for production, warehouse and dormitory.





## NHON TRACH OFFICE











#### **CERTIFICATION**

#### In 1999, we joined ISO system, and now is the ISO 9001:2015





#### **AAMA CERTIFICATION**





In January 2017, TungKuang reached the AAMA Certificate for the quality of Painting and Anodizing. (AAMA: America Architectural Manufacturers Association).

**AAMA official website:** www.aamanet.org



#### **COMPANY INTRODUCTION**

April 21st 2006, Tung Kuang joined in Vietnam Stock Exchange.





#### **OVERSEA MARKETS**





#### **PRODUCTION PROCESS**





## **FURNACE**







### **EXTRUSION MACHINE**









## **ANODIZING**





## **POWDER COATING**







### **POWDER COATING**







## **QUALITY CONTROL - QC**











## **QUALITY CONTROL - QC**











## **QUALITY CONTROL - QC**







### **FABRICATION PROCESS**













## PACKING & LOADING









## Tung K<u>uang</u>

### PACKING & LOADING





#### **PACKING & LOADING**







## **CLASSIFY GOOD & NOT GOOD PRODUCTS**





## **SAFETY EQUIPMENT**







### FIRE SAFETY TRAINING ANNUAL







#### **PRODUCTS**

Aluminium profile used in industrial sectors





#### **FABRICATION PRODUCTS**





#### **FABRICATION PRODUCTS**







#### FINISHING PRODUCTS

#### Aluminum Handrail







## FINISHING PRODUCTS

Aluminum Handrail





#### FINISHING PRODUCTS

Aluminiu