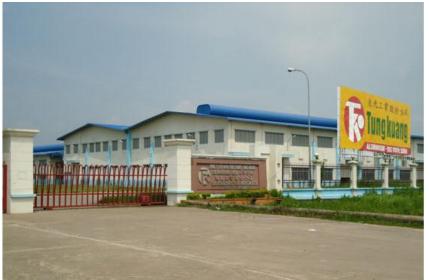

achines:

There are 5 Extrusion Machines with different sizes as below:

- 1 x 500 ton Alloy Diameter: 3.5 inch
- 2 x 660 ton Alloy Diameter: 4.5 inch
- 1 x 880 ton Alloy Diameter: 5 inch
- 1 x 1350 ton Alloy Diameter: 6 inch

There are 1 anodizing line (6.4 meters) and 1 powder coating line (6.4 meters - horizontal).

#### **Nhon Trach factory – 9 Extrustion machines:**

- -There are 9 Extrusion Machines with different sizes as below:
- 3 x 690 ton Alloy Diameter: 4.5 inch
- 1 x 1100 ton Alloy Diameter: 5 inch
- 1 x 1000 ton Alloy Diameter: 5 inch
- 1 x 1450 ton Alloy Diameter: 6 inch
- 1 x 2100 ton Alloy Diameter: 7 inch
- 1 x 1800 ton Alloy Diameter: 7 inch
- 1 x 3400 ton Alloy Diameter: 10 inch

There is 1 powder coating line (12 meters) and 1 powder coating line for short product.













- Nhon Trach Factory is under building time to expand and cover all over 100.700 Sq Meters area.
- Seperated into 3 areas for production, warehouse and dormitory.





## NHON TRACH OFFICE











#### **CERTIFICATION**

#### In 1999, we joined ISO system, and now is the ISO 9001:2015





#### **AAMA CERTIFICATION**





In January 2017, TungKuang reached the AAMA Certificate for the quality of Painting and Anodizing. (AAMA: America Architectural Manufacturers Association).

**AAMA official website:** www.aamanet.org



#### **COMPANY INTRODUCTION**

April 21st 2006, Tung Kuang joined in Vietnam Stock Exchange.





#### **OVERSEA MARKETS**





#### **PRODUCTION PROCESS**





## **FURNACE**







### **EXTRUSION MACHINE**









## **ANODIZING**





## **POWDER COATING*