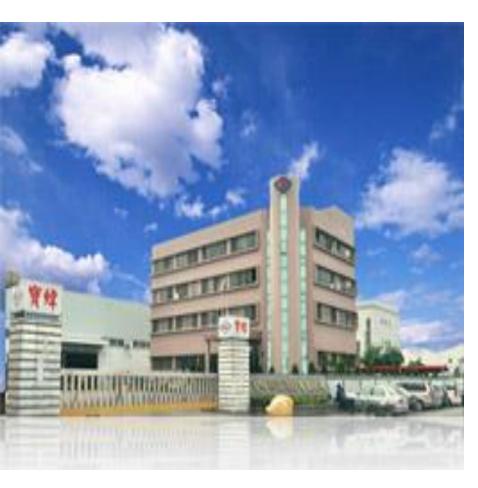

#### PARENTS COMPANY - BAO WEI COMPANY - TAIWAN

**Date of establishment:** 1989 **Capital:** NT\$420 million

Total factory area: 6,501 pings

#### **Factories:**

Plant 1 – Aluminum Extrusion Plant,

Plant 2 – Aluminum Anodizing Plant, processing section