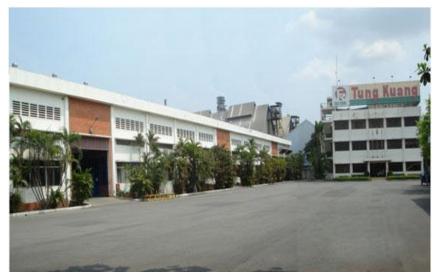

#### **COMPANY INTRODUCTION**

- Tung Kuang Viet Nam, has it's origin from Taiwan and set up in Viet Nam since 1995.
- Tung Kuang has 2 factories in Viet Nam, include 14 Extrusion Machines with different sizes
- Main Product: Aluminum Extrusion widely used in construction, industrial sectors, household, office facilities.
- Capacity: 2,500 3,000 tons/month

Bien Hoa Factory

Nhon Trach Factory