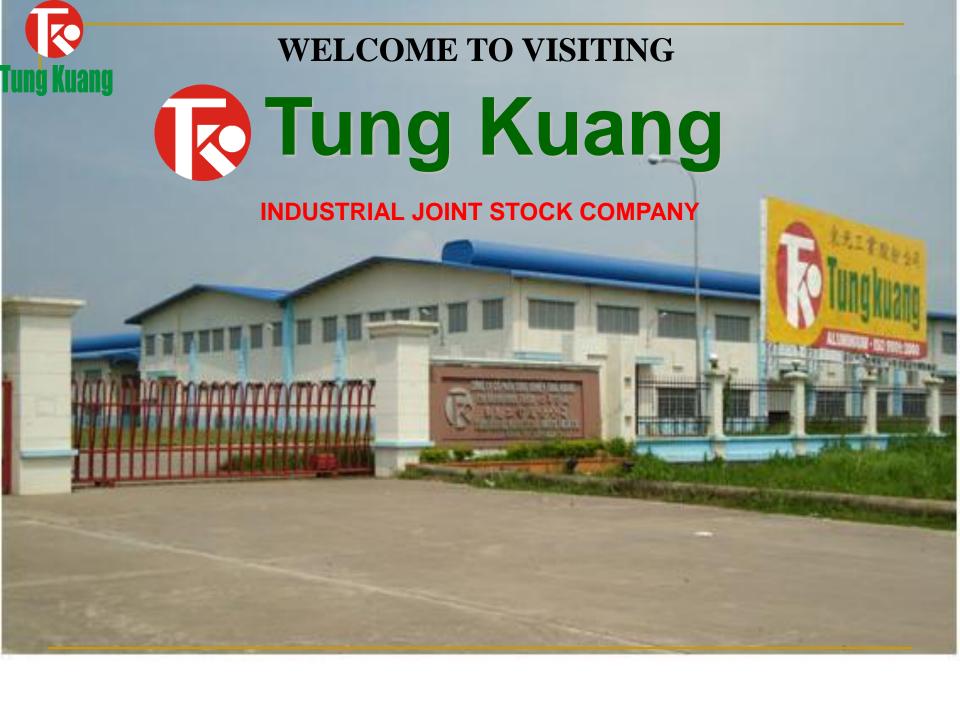

# Tung Kuang

#### **COMPANY INTRODUCTION**

- Tung Kuang Viet Nam, has it's origin from Taiwan and set up in Viet Nam since 1995.
- Tung Kuang has 2 factories in Viet Nam, include 14 Extrusion Machines with different sizes
- Main Product: Aluminum Extrusion widely used in construction, industrial sectors, household, office facilities.
- Capacity: 2,500 3,000 tons/month